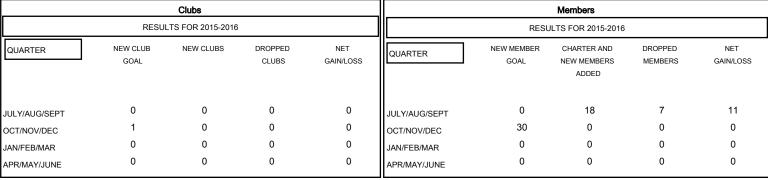

## MONTHLY MEMBERSHIP PROGRESS REPORT

## District 201V6

Results as of: 7/31/2015

GMT: John Muller LOCATION AUSTRALIA GMT CA 7









| DROPPED CLUBS: 0              |             | 13 CLUBS OF 62 ADDED 1 OR MORE<br>NEW MEMBERS | GENDER DISTRIBUTION  MALE 1,021 (74.36%)  FEMALE 352 (25.64%) |               |
|-------------------------------|-------------|-----------------------------------------------|---------------------------------------------------------------|---------------|
| DROPPED MEMBERS               |             |                                               | FEMALE                                                        | 332 (23.0470) |
| DECEASED CLUB CANCELLED OTHER | 0<br>0<br>7 | CLICK HERE FOR HEALTH ASSESSMENT DATA         | FAMILY UNIT MEMBERS HEAD OF HOUSEHOLD                         | 189<br>94     |
| TOTAL                         | 7           |