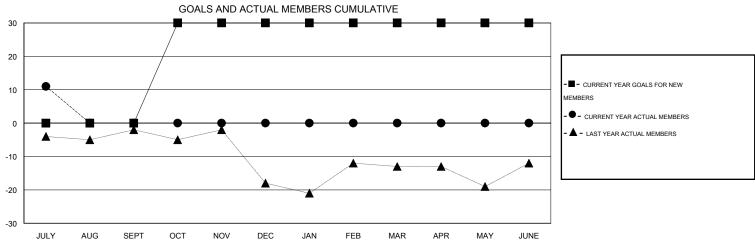

## MONTHLY MEMBERSHIP PROGRESS REPORT

## District 201V6

Results as of: 7/31/2015

GMT: John Muller LOCATION AUSTRALIA GMT CA 7









| DROPPED CLUBS: 0              |             | 13 CLUBS OF 62 ADDED 1 OR MORE<br>NEW MEMBERS | GENDER DISTRIBUTION  MALE 1,021 (74.36%)  FEMALE 352 (25.64%) |               |
|-------------------------------|-------------|-----------------------------------------------|---------------------------------------------------------------|---------------|
| DROPPED MEMBERS               |             |                                               | FEMALE                                                        | 332 (23.0470) |
| DECEASED CLUB CANCELLED OTHER | 0<br>0<br>7 | CLICK HERE FOR HEALTH ASSESSMENT DATA         | FAMILY UNIT MEMBERS HEAD OF HOUSEHOLD                         | 189<br>94     |
| TOTAL                         | 7           |